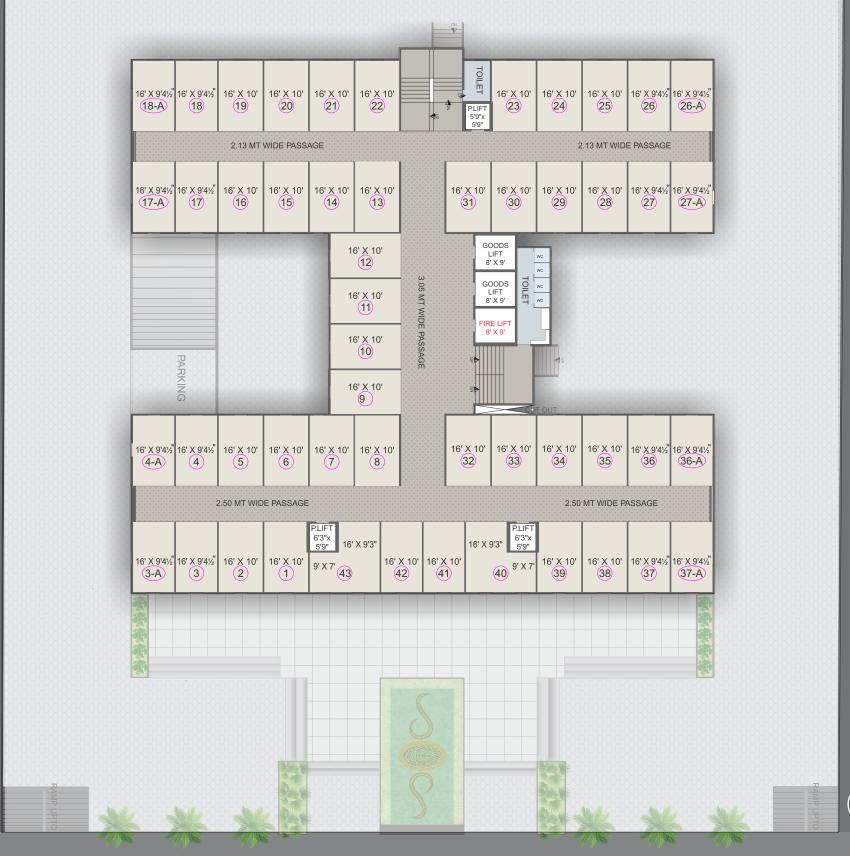

Stunning Entrance Foyer

yle

nð.

Skyler

**Ground Floor Plan** 

**Typical Floor Plan** 

24.00 MTWIDE ROAD

→N