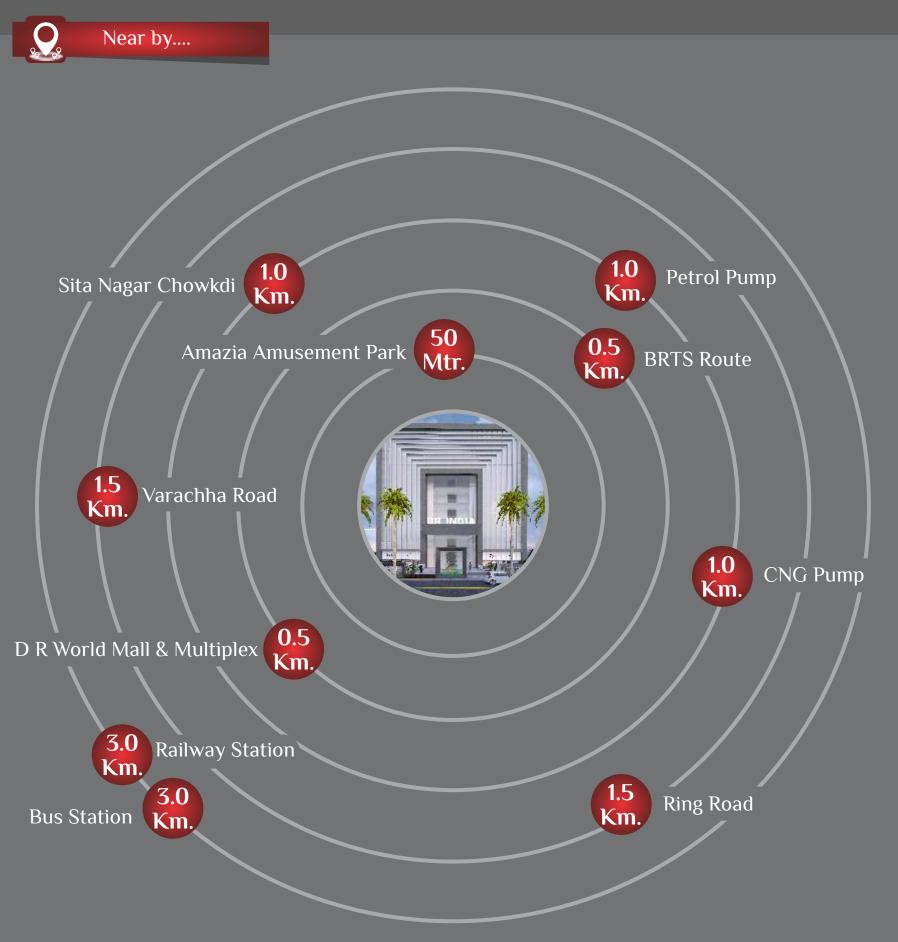

Our latest offering is a Textile Hub, which, needless to say, will be yet another addition to our list of exclusive land mark projects. It has come up at one of the city's most prime & up-coming Textile area, Parvat Patiya, which already enjoys the presence of some of the exclusive & famed projects like "D. R. World Mall & Multiplex" (The 1st & Only in this Area) & also " Amazia Amusement Park" (India's One of the Best & Huge Amusement Park Following the likes of "Imagica")

D. R. India is closest to the Old Textile Area. i.e. "Ring Road"

D. R. India will be a quality commercial space that will encourage and strengthen the economic growth of the city.... Surat.

Elite High Class Elevation