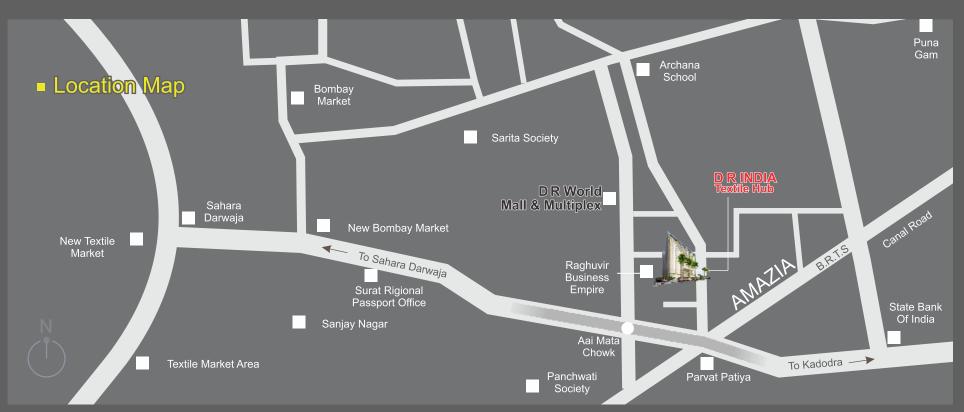

Our latest offering is a Textile Hub, which, needless to say, will be yet another addition to our list of exclusive land mark projects. It has come up at one of the city's most prime & up-coming Textile area, Parvat Patiya, which already enjoys the presence of some of the exclusive & famed projects like "D. R. World Mall & Multiplex" (The 1st & Only in this Area) & also " Amazia Amusement Park" (India's One of the Best & Huge Amusement Park Following the likes of "Imagica")

D. R. India is closest to the Old Textile Area. i.e. "Ring Road"

D. R. India will be a quality commercial space that will encourage and strengthen the economic growth of the city.... Surat.

Elite High Class Elevation