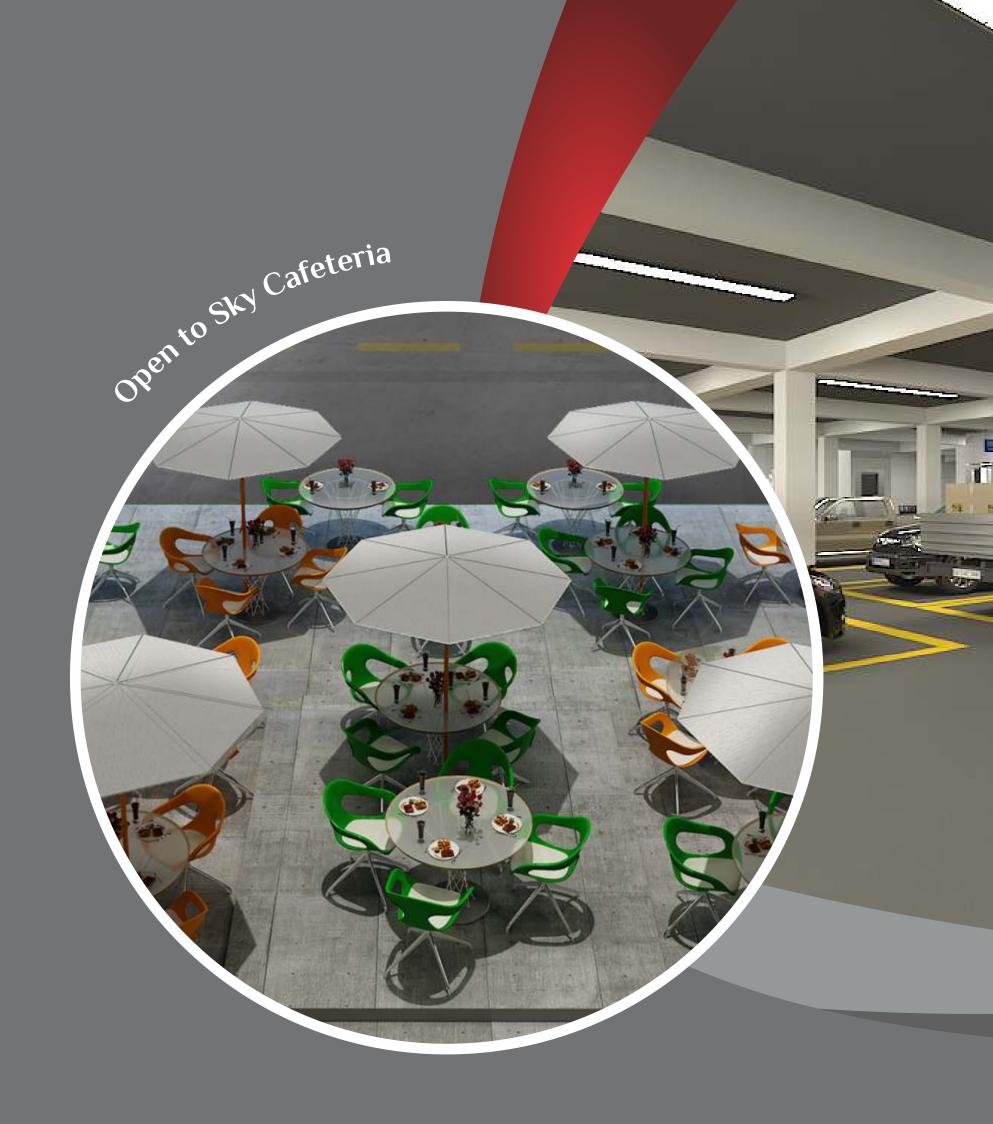

. → N

- Double Height Floor (16'4")
- Ample Goods Lifts as Well as Passenger Lifts
- CCTV Camera to Keep a Constant Watch in the Whole of Campus
- Three Layers of Parking
- Dedicated Double Height Basement for Tempo Parking for Loading & Unloading of Goods
- Elite Design & Exclusive Elevation
- Open to Sky Cafeteria
- Advance Fire Safety System
- Security Cabin at The Entry
- Large Spacious Internal Passage of 16 Feet Height Through out The Building
- Free Wi-Fi Zone
- Torrent Electric Power Supply