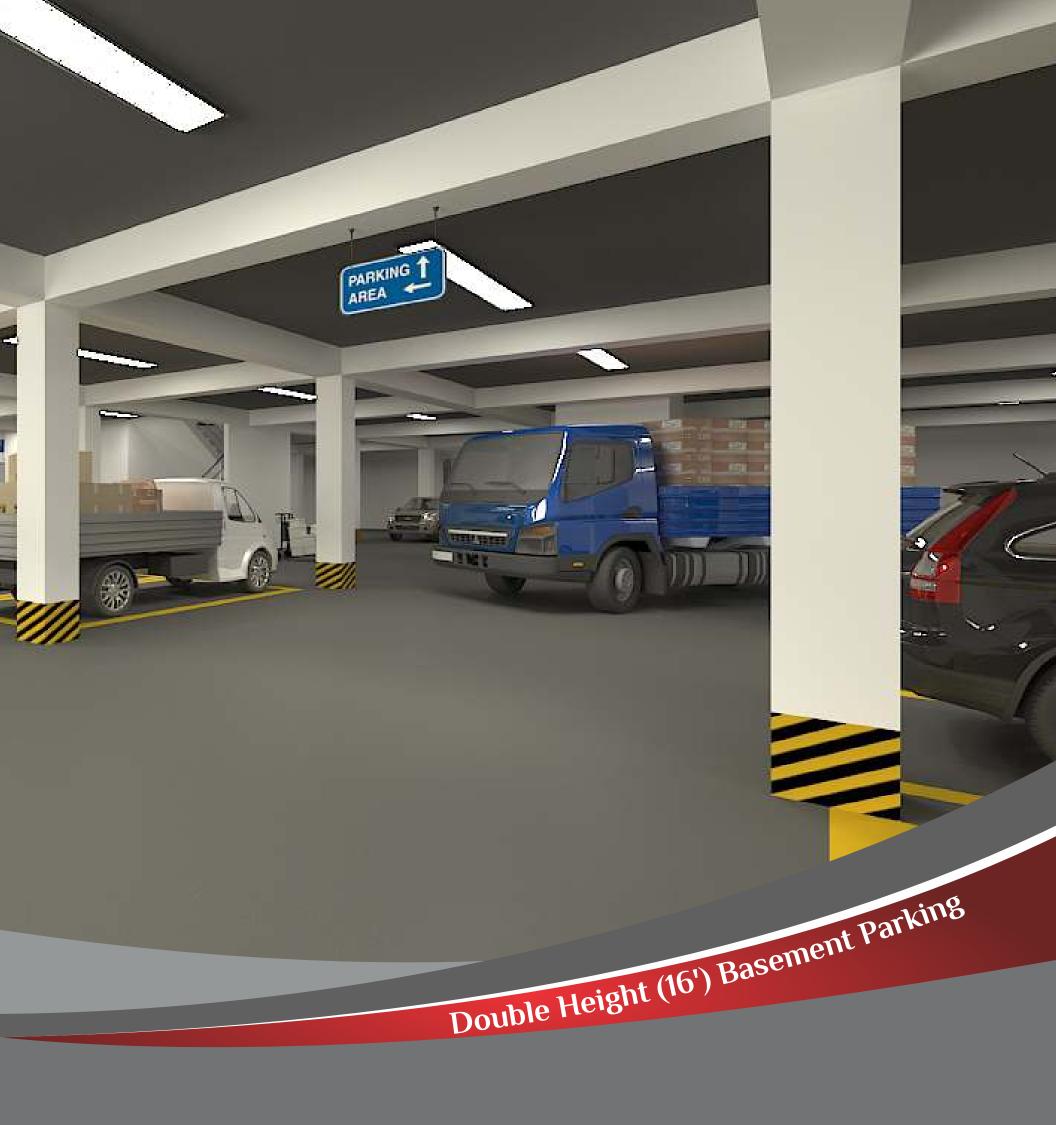

. → N

- Double Height Floor (16'4")
- Ample Goods Lifts as Well as Passenger Lifts
- CCTV Camera to Keep a Constant Watch in the Whole of Campus
- Three Layers of Parking
- Dedicated Double Height Basement for Tempo Parking for Loading & Unloading of Goods
- Elite Design & Exclusive Elevation
- Open to Sky Cafeteria
- Advance Fire Safety System
- Security Cabin at The Entry
- Large Spacious Internal Passage of 16 Feet Height Through out The Building
- Free Wi-Fi Zone
- Torrent Electric Power Supply