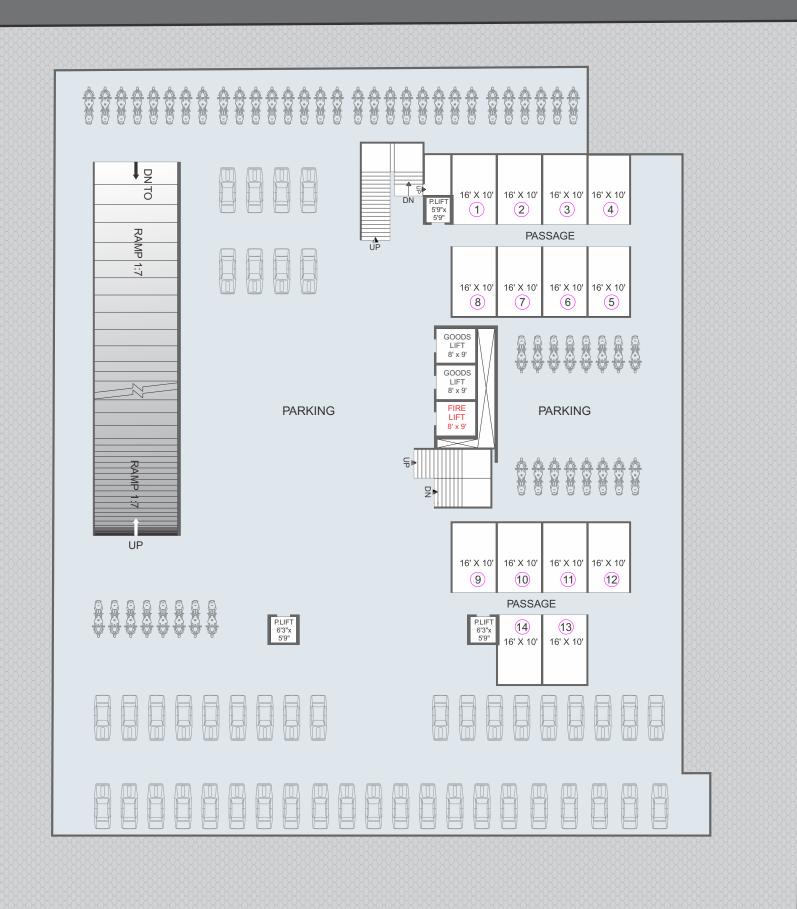

### Lower Basement Floor Plan

|                           | ● <u></u><br><u></u><br><u></u><br><u></u><br><u></u><br><u></u><br><u></u><br><u></u><br><u></u><br><u></u> |  |
|---------------------------|--------------------------------------------------------------------------------------------------------------|--|
|                           |                                                                                                              |  |
| up te                     | GOODS<br>LIFT<br>8' x 9'                                                                                     |  |
| up to upper basement only | GOODS<br>LIFT<br>8'x 9'<br>FIRE                                                                              |  |
| ament only                |                                                                                                              |  |
|                           |                                                                                                              |  |
|                           |                                                                                                              |  |
| RAMP 1:                   | PLIFT                                                                                                        |  |
|                           | PLIFT<br>63'x<br>59"                                                                                         |  |
|                           |                                                                                                              |  |
|                           |                                                                                                              |  |
|                           |                                                                                                              |  |